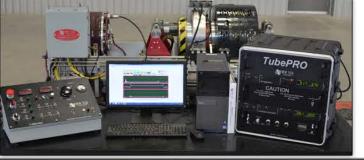

### **TubePRO COMPUTERIZED MULTI-FUNCTION** EMI INCRECTION OVETEMO

|                                | EMI INSPECTION SYSTEMS                               |
|--------------------------------|------------------------------------------------------|
| S P                            | ECIFICATIONS                                         |
| TECHNICAL AND PERFORMANCE DATA |                                                      |
| Functions:                     | 1.) Transverse flaw detection (MFL)                  |
|                                | 2.) Longitudinal flaw detection (MFL)                |
|                                | 3.) Magnetic wall thickness monitoring (MFD)         |
|                                | 4.) Grade comparator system (optional)               |
|                                | 5.) Demagnetizing system (optional)                  |
| Production<br>Rate:            | 60 to 90 ft. per minute, (all functions)             |
| Inspection                     | All TubePRO systems are designed to meet most indus- |
| Criteria:                      | try specifications (i.e. API, DS-1, etc.)            |
| Major                          | 1.) Computerized electronics system                  |
| Components:                    | 2.) Operators panel                                  |
|                                | 3.) Skid-mounted center section                      |
|                                | 4.) Inspection heads (sizes optional)                |
|                                | 5.) Calibration standards (sizes optional)           |
|                                | 6.) Conveyors with adjustable stands                 |
|                                | 7.) Conveyor load and unload arms                    |
| Available                      | 1.) Grade comparator system                          |
| Options:                       | 2.) Demag system                                     |
|                                | 3.) Bi-directional load and unload arms              |
|                                | 4.) Additional conveyors                             |
|                                | 5.) Inspection building (operator compartment)       |
|                                | 6.) Auto-load racks                                  |
|                                | 7.) Onsite training                                  |
|                                | 8.) Professional installation                        |
|                                |                                                      |