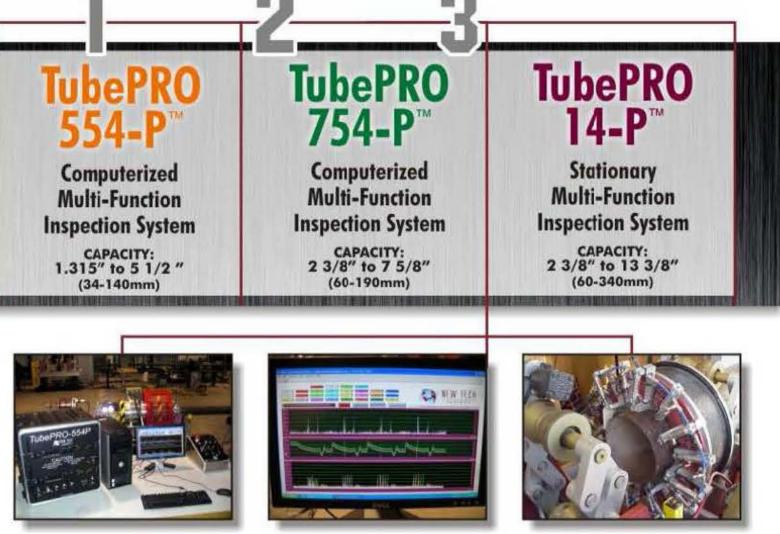

#### **Worldwide Supplier of Quality Pipe Inspection Equipment**

**New Tech Systems'** 

of 2 3/8" to 13 3/8" O.D. (TubePRO 14-P<sup>™</sup>) provides the operator with a very diversified, sophisticated, and operator-friendly inspection system. Affordable spare parts prices and experienced technical support are superior to competitors' products.