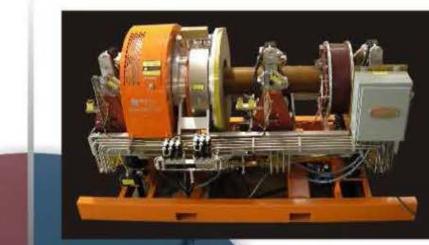

### **TubePRO COMPUTERIZED MULTI-FUNCTION** EMI INCRECTION OVETEMO

|                                | EMI INSPECTION SYSTEMS                               |
|--------------------------------|------------------------------------------------------|
| S P                            | ECIFICATIONS                                         |
| TECHNICAL AND PERFORMANCE DATA |                                                      |
| Functions:                     | 1.) Transverse flaw detection (MFL)                  |
|                                | 2.) Longitudinal flaw detection (MFL)                |
|                                | 3.) Magnetic wall thickness monitoring (MFD)         |
|                                | 4.) Grade comparator system (optional)               |
|                                | 5.) Demagnetizing system (optional)                  |
| Production<br>Rate:            | 60 to 90 ft. per minute, (all functions)             |
| Inspection                     | All TubePRO systems are designed to meet most indus- |
| Criteria:                      | try specifications (i.e. API, DS-1, etc.)            |
| Major                          | 1.) Computerized electronics system                  |
| Components:                    | 2.) Operators panel                                  |
|                                | 3.) Skid-mounted center section                      |
|                                | 4.) Inspection heads (sizes optional)                |
|                                | 5.) Calibration standards (sizes optional)           |
|                                | 6.) Conveyors with adjustable stands                 |
|                                | 7.) Conveyor load and unload arms                    |
| Available                      | 1.) Grade comparator system                          |
| Options:                       | 2.) Demag system                                     |
|                                | 3.) Bi-directional load and unload arms              |
|                                | 4.) Additional conveyors                             |
|                                | 5.) Inspection building (operator compartment)       |
|                                | 6.) Auto-load racks                                  |
|                                | 7.) Onsite training                                  |
|                                | 8.) Professional installation                        |
|                                |                                                      |