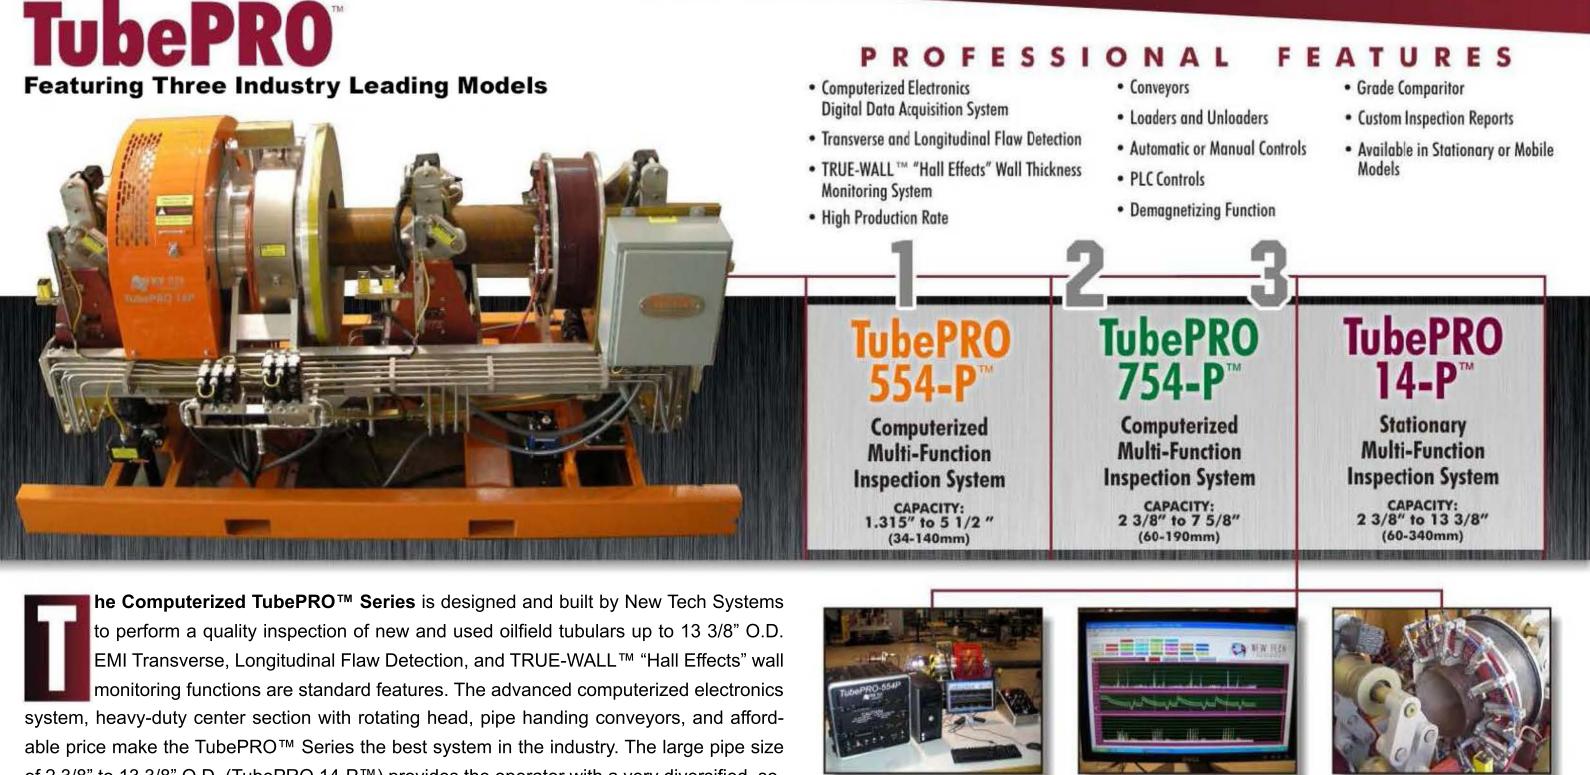

#### **Worldwide Supplier of Quality Pipe Inspection Equipment**

**New Tech Systems'** 

of 2 3/8" to 13 3/8" O.D. (TubePRO 14-P<sup>™</sup>) provides the operator with a very diversified, sophisticated, and operator-friendly inspection system. Affordable spare parts prices and experienced technical support are superior to competitors' products.