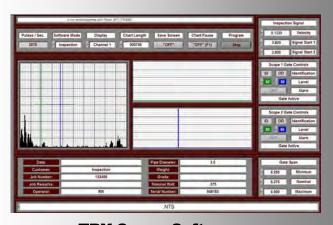

The TRX Platform UT Scopes™ is New Tech Systems ground breaking UT scope developed in-house specifically for the OCTG inspection industry. For many years the OCTG inspection industry has been utilizing UT scopes that were developed for use by many different industries (aerospace, pipeline, refineries, etc.), and as such the UT scopes had many settings and were very complicated to setup and operate. The TRX platform UT scopes can be easily configured by entering in a few values such as nominal wall and setting the gates. Setup can be performed in minutes as many of the complicated settings and calculations are performed automatically by the software. The TRX platform scopes are capable of I.D. and O.D. flaw differentiation and inspection results are displayed on an easy to read chart. In addition, the TRX scope can display the analog events like traditional UT scopes or display events only indicating when a flaw is detected. An optional duel scanner setup is available to allow simultaneous scanning of the pin and box. The TRX scope is a game changer in the industry due to its simple setup, calibration, and ease of use.

TRX Platform Electronics: TRX Scope, Computer, Monitor, and Soft-

**TRX Scope Software**Easy I.D. and O.D. Flaw Differentiation