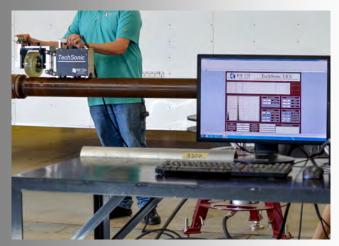

## **Ultrasonic End Area Inspection System (UTEA)**

For Standard API Drill Pipe up to 6-5/8" O.D.

The NEW TechSonic EZScan™ is the next generation of our popular wheel-type ultrasonic end area inspection systems (UTEA). Utilizing our ground breaking new TRX UT scope the system can be quickly setup and configured with minimal settings. The TechSonic EZScan™ is designed to thoroughly inspect end areas of drill pipe, including the weld zone.

## **TechSonic EZScan™ UTEA Includes:**

- TRX UT scope with TRX software
- High speed computer
- UT scanning head (secondary scanner optional)
- High torque rotator modules with power supply
- Set of cables
- Parts and operation manual
- Included one day operational training (Mansfield, Texas)
- Complies with TH Hill DS-1 Cat 5 specifications